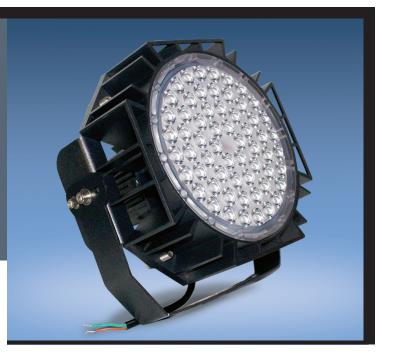

#### **Description:**

The **TPR Phantom**<sup>™</sup> **Quantum** is a solid state white light fixture for architectural and commercial markets. It uses high power Cree LEDs for maximum punch and reliability, is IP67 rated for outdoor use, and has an on-board power supply with 0-10V dimming. The Phantom Quantum flood is available in several different beam angles and color temperatures for a variety of applications.

#### **Specifications:**

| Power:        | 100W                    | Input Voltage:    |
|---------------|-------------------------|-------------------|
| Lumen Output: | 16000lm                 | Power Frequency:  |
| Dimensions:   | 230*230* 150mm          | Dimmable:         |
| CCT:          | 3000K 4000K 5000K 6000K | IP Rating:        |
| CRI:          | >80Ra                   | Lifespan:         |
| Lens:         | 20/30°/45°              | Storage Temperatu |
|               |                         | о.,               |