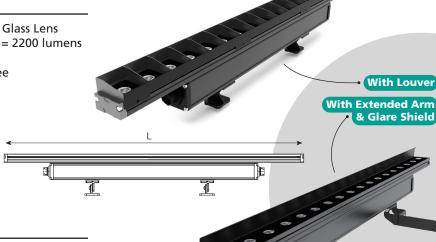

### **Specifications:**

**Construction:** Aluminum Housing, Tempered Glass Lens **Lumen Output:** (4' fixture) Red + Green + Blue = 2200 lumens

White = 2800 lumens

15°, 30°, 45°, and 15 x 55 Degree **Beam Angles:** -4F to 104F (-20C to 40C) **Operating Temp: Dimensions:** 2.5" W x 4"H (on feet) x 48"L

With Louver

& Glare Shield