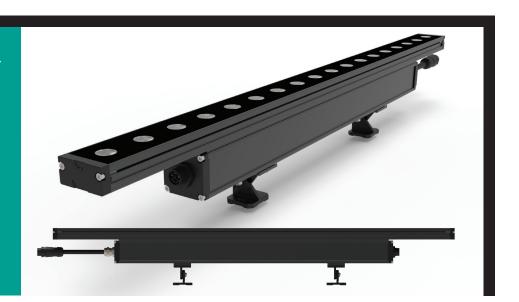

#### **Description:**

The TPR RGBW Illuzion™ Linear fixture is a low profile extruded Aluminum fixture for Architectural and Entertainment markets. It is line Voltage 120/277VAC input, is RGBW for a multitude of colors and is available in four beam angles. It is supplied with swivel foot mount brackets for 150 degree aiming and is available in 1', 2' and 4' lengths.

### **Specifications:**

**Construction:** Aluminum Housing, Tempered Glass Lens **Lumen Output:** (4' fixture) Red + Green + Blue = 2200 lumens

White = 2800 lumens

15°, 30°, 45°, and 15 x 55 Degree **Beam Angles:** -4F to 104F (-20C to 40C) **Operating Temp: Dimensions:** 2.5" W x 4"H (on feet) x 48"L