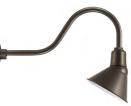

## **QUICK SHIP** COLLECTION

THE ORIGINAL<sup>™</sup> WAREHOUSE PENDANT LIGHT \*ALSO AVAILABLE IN LED

FLUSH MOUNT GUARD SCONCE \*ALSO AVAILABLE IN LED

BOMBER CORD HUNG PENDANT

AERO SHALLOW BOWL GOOSENECK LIGHT