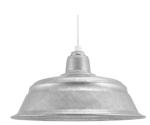

AUSTIN WALL SCONCE

BOMBER GOOSENECK LIGHT

BARNLIGHT.COM | 800.407.87

WILCOX DEEP BOWL GOOSENECK LIGHT \*ALSO AVAILABLE IN LED

THE ORIGINAL<sup>™</sup> WAREHOUSE GOOSENECK LIGHT \*ALSO AVAILABLE IN LED

WILCOX DEEP BOWL STEM MOUNT LIGHT