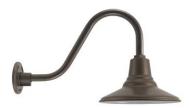

AUSTIN WALL SCONCE

BOMBER GOOSENECK LIGHT

BARNLIGHT.COM | 800.407.87

WILCOX DEEP BOWL GOOSENECK LIGHT \*ALSO AVAILABLE IN LED

THE ORIGINAL<sup>™</sup> WAREHOUSE GOOSENECK LIGHT \*ALSO AVAILABLE IN LED

WILCOX DEEP BOWL STEM MOUNT LIGHT