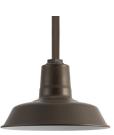

**FIRE CHIEF SIGN LIGHT** \*ALSO AVAILABLE IN LED

WILCOX DEEP BOWL CORD HUNG PENDANT \*ALSO AVAILABLE IN LED

THE ORIGINAL™ STEM MOUNT LIGHT

WIRE CAGE ACCESSORY

BARN LIGH

STREAMLINE INDUSTRIAL GUARD SCONCE \*ALSO AVAILABLE IN LED